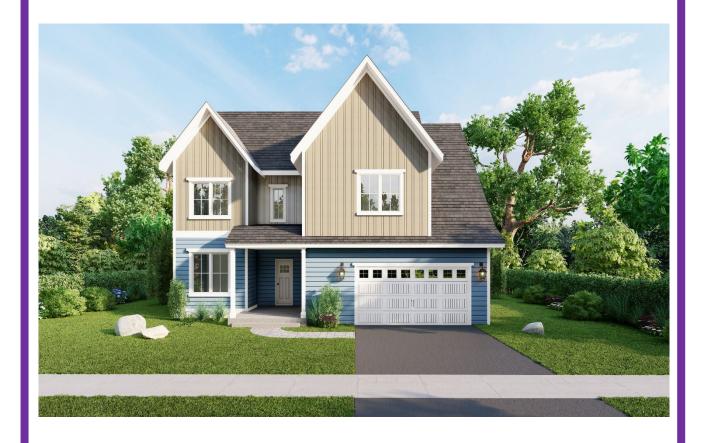

#### \*ELEVATION #2

Options shown include Options shown include stone/brick water table, stone accent, garage door windows, other options are available

\*Artist rendition shown with various upgrades. Please ask for details.