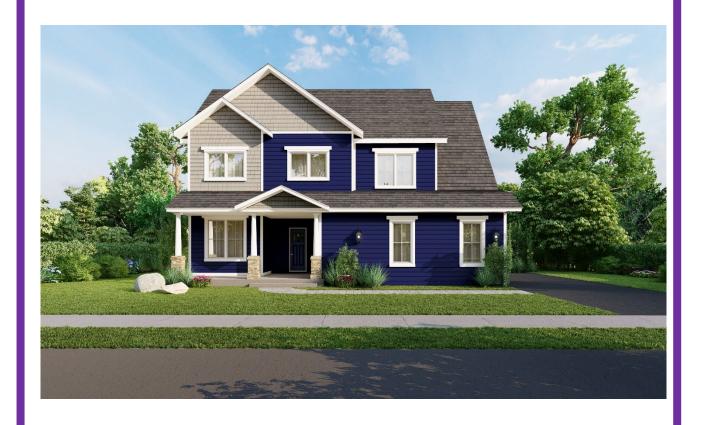

\*ELEVATION #1 2650+ sqft. and up

Options shown include vertical siding, cedar shake, stone facing, metal roofing, other options are available

\*Artist rendition shown with various upgrades. Please ask for details.